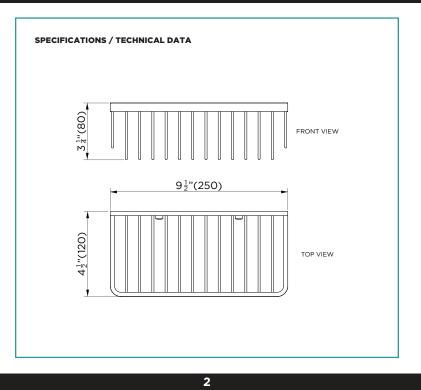

## INSTALLATION MANUAL SHOWER CADDY BASKET



## **MODEL# ACB2**













## **CLEANING INSTRUCTIONS**

Quality, technological processes and materials are the features that determine the high standards of our accessories. However, to avoid surface alternations, it is necessary to follow a few guidelines.

- Clean all finishes exclusively with soap and water, and dry with a soft cloth.
- Do not use coarse cloths, abrasive products, acids, ammonia products, caustic substances, bleach or solvents.
- In case of contact with these substances, rinse surfaces immediately and wipe dry.
- Remember that even fumes can damage metal. Wash accessories next to the toilet bowl at regular intervals to avoid corrosion.