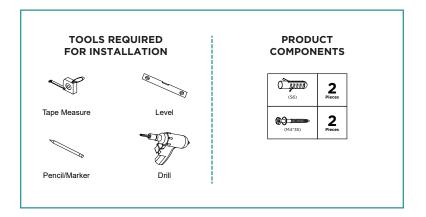

## INSTALLATION MANUAL SHOWER CADDY BASKET



## **MODEL# ACB2**













## **CLEANING INSTRUCTIONS**

Quality, technological processes and materials are the features that determine the high standards of our accessories. However, to avoid surface alternations, it is necessary to follow a few guidelines.

- Clean all finishes exclusively with soap and water, and dry with a soft cloth.
- Do not use coarse cloths, abrasive products, acids, ammonia products, caustic substances, bleach or solvents.
- In case of contact with these substances, rinse surfaces immediately and wipe dry.
- Remember that even fumes can damage metal. Wash accessories next to the toilet bowl at regular intervals to avoid corrosion.