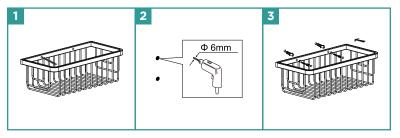

## INSTALLATION MANUAL SHOWER CADDY BASKET



## **MODEL# ACB2**













## **CLEANING INSTRUCTIONS**

Quality, technological processes and materials are the features that determine the high standards of our accessories. However, to avoid surface alternations, it is necessary to follow a few guidelines.

- Clean all finishes exclusively with soap and water, and dry with a soft cloth.
- Do not use coarse cloths, abrasive products, acids, ammonia products, caustic substances, bleach or solvents.
- In case of contact with these substances, rinse surfaces immediately and wipe dry.
- Remember that even fumes can damage metal. Wash accessories next to the toilet bowl at regular intervals to avoid corrosion.